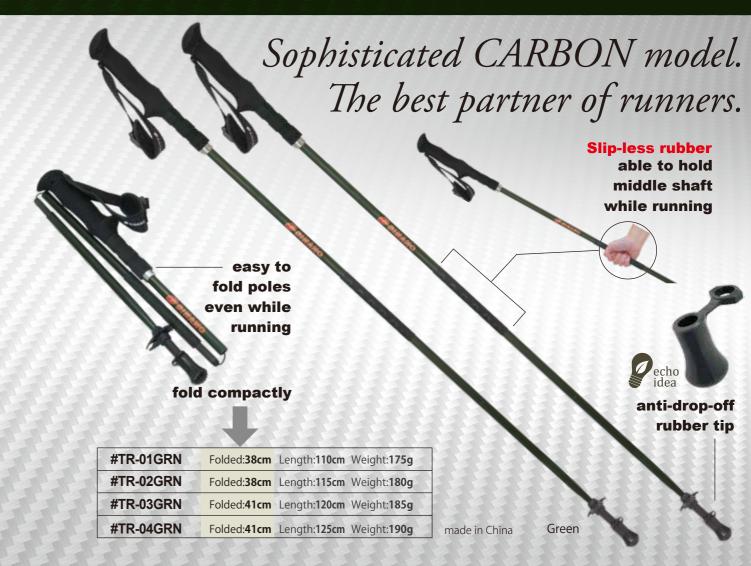

# Pole Position for Japanese Expert

SINANO COMPANY, established in 1919, has been a leading manufacturer of high-quality ski poles in Japan for almost 100 years. We have the largest share of the ski pole at domestic market, and plenty of skiers has recognized our products as reliable top-quality ski poles. In recent times, we also deal with production and selling of trekking poles, welfare canes and walking poles.

Quality

# Quality of "MADE IN JAPAN"

SINANO has own production factory. Rather than mass production, SINANO has controlled product quality by every single product in order to keep quality of "MADE IN JAPAN".



## Innovation on customer demands

Voice of Customer (VOC) is our motivation to improve and innovate our products. In fact, SINANO has plenty of megasell